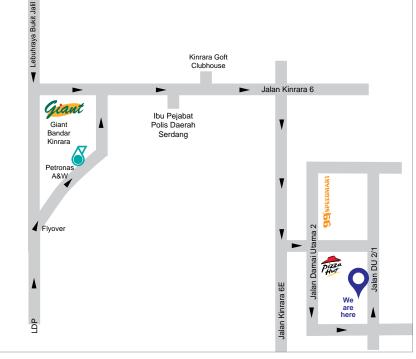

### **KL Office :**

No. 3-1, Jalan DU 2/1 Taman Damai Utama 47180 Puchong Selangor Malaysia Tel : +603-8080 2922 Fax : +603-8071 0922 Email : sales@specsplas.com